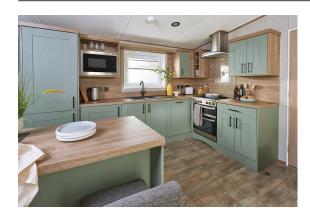

## **ABI Ingleton includes**

40ft x 12ft 2 BED

Optional Extra's

Integrated Dishwasher Integrated Microwave Integrated Washing Machine Pocket Sprung Mattress Full Galvanised Chassis Front Sliding Doors

Notes : Please note this holiday home is not on site but can be ordered subject to availability. Can be used for 12 months of the year for holiday use only.