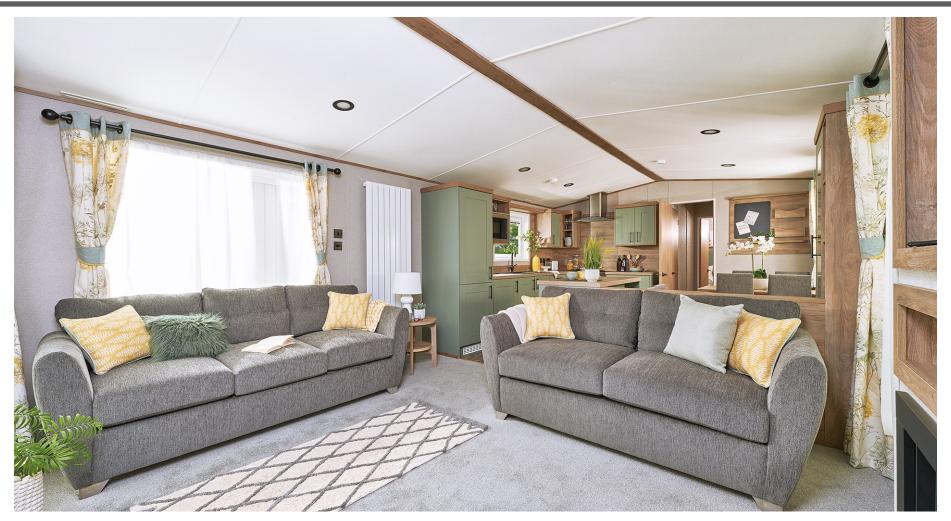

## ABI Ingleton GUNVENNA HOLIDAY PARK

## **ABI Ingleton includes**

40ft x 12ft 2 BED

Optional Extra's

Integrated Dishwasher Integrated Microwave Integrated Washing Machine Pocket Sprung Mattress Full Galvanised Chassis Front Sliding Doors

Notes : Please note this holiday home is not on site but can be ordered subject to availability. Can be used for 12 months of the year for holiday use only.