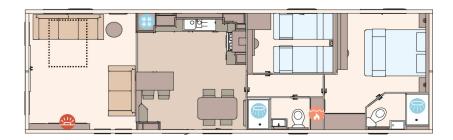

## **ABI Ingleton includes**

40ft x 12ft 2 BED

Optional Extra's

Integrated Dishwasher Integrated Microwave Integrated Washing Machine Pocket Sprung Mattress Full Galvanised Chassis Front Sliding Doors

Notes : Please note this holiday home is not on site but can be ordered subject to availability. Can be used for 12 months of the year for holiday use only.